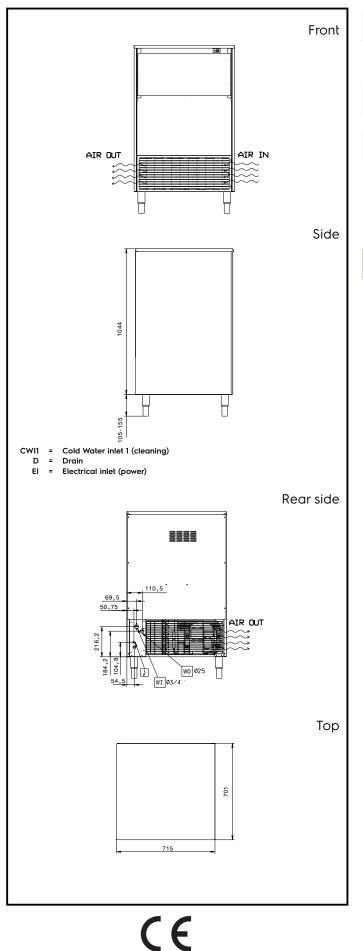

# Electrolux PROFESSIONAL

| Electric                                                                                                                              |                                                                     |  |  |  |
|---------------------------------------------------------------------------------------------------------------------------------------|---------------------------------------------------------------------|--|--|--|
| Supply voltage:<br>730305 (ICB112160SNP)<br>Electrical power max.:                                                                    | 220-240 V/1N ph/50 Hz<br>0.815 kW                                   |  |  |  |
| Capacity:                                                                                                                             |                                                                     |  |  |  |
| Bin capacity:                                                                                                                         | 60 kg                                                               |  |  |  |
| Key Information:                                                                                                                      |                                                                     |  |  |  |
| External dimensions, Width:<br>External dimensions, Depth:<br>External dimensions, Height:<br>Net weight:<br>Output:<br>Kind of cube: | 715 mm<br>700 mm<br>1149 mm<br>81 kg<br>112 kg/day<br>Ice Cube 22 g |  |  |  |
| Sustainability                                                                                                                        |                                                                     |  |  |  |
| Refrigerant type:<br>Refrigerant weight:<br>Water consumption:                                                                        | R290<br>140 g<br>14.1 lt/hr                                         |  |  |  |